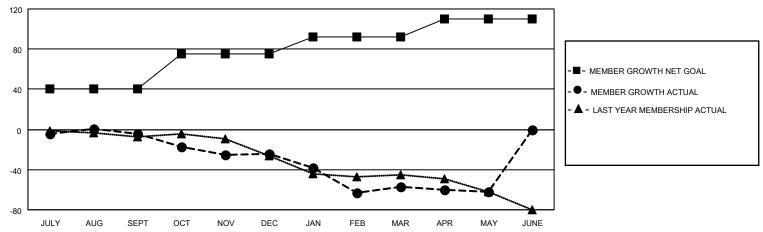

#### GOALS AND ACTUAL MEMBERS CUMULATIVE

| DROPPED CLUBS: 3 |     | 18 CLUBS OF 44 ADDED 1 OR MORE<br>NEW MEMBERS | GENDER DISTRIBUTION  MALE 736 (68.59%) |               |     |
|------------------|-----|-----------------------------------------------|----------------------------------------|---------------|-----|
| DROPPED MEMBERS  |     |                                               | FEMALE                                 | 337 (31.41%)  |     |
| DECEASED         | 18  | CLICK HERE FOR CUMULATIVE                     | TOTAL FAMILY UNIT MEMBERS              |               | 178 |
| CLUB CANCELLED   | 27  | MEMBERSHIP DATA                               | EAMILY MEMBER                          | S DAVING HALE | 89  |
| OTHER 66         |     |                                               | FAMILY MEMBERS PAYING HALF DUES        |               | 00  |
| TOTAL            | 111 |                                               |                                        |               |     |

## District 5 SE

| Clubs         |               |             |               | Members               |                       |                         |                                                    |  |
|---------------|---------------|-------------|---------------|-----------------------|-----------------------|-------------------------|----------------------------------------------------|--|
|               | RESULTS FOR   | R 2020-2021 |               | RESULTS FOR 2020-2021 |                       |                         |                                                    |  |
| QUARTER       | NEW CLUB GOAL | NEW CLUBS   | DROPPED CLUBS | QUARTER MEMB          | ER GROWTH NET<br>GOAL | MEMBER GROWTH<br>ACTUAL | DROPPED<br>MEMBERS ACTUAL<br>(including transfers) |  |
| JULY/AUG/SEPT | 1             | 1           | 0             | JULY/AUG/SEPT         | 40                    | 22                      | 23                                                 |  |
| OCT/NOV/DEC   | 1             | 0           | 0             | OCT/NOV/DEC           | 35                    | 11                      | 30                                                 |  |
| JAN/FEB/MAR   | 0             | 0           | 3             | JAN/FEB/MAR           | 17                    | 18                      | 49                                                 |  |
| APR/MAY/JUNE  | 1             | 0           | 0             | APR/MAY/JUNE          | 18                    | 6                       | 9                                                  |  |