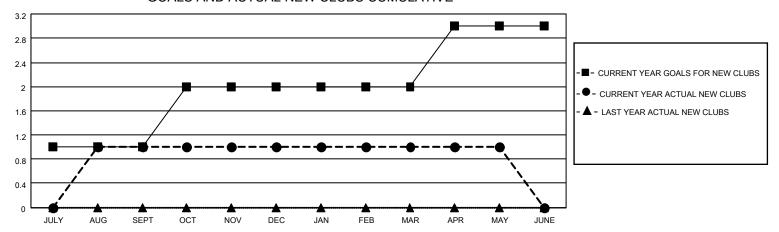

### GOALS AND ACTUAL NEW CLUBS CUMULATIVE

## District 5 SE

| Clubs         |               |             |               | Members               |                       |                         |                                                    |  |
|---------------|---------------|-------------|---------------|-----------------------|-----------------------|-------------------------|----------------------------------------------------|--|
|               | RESULTS FOR   | R 2020-2021 |               | RESULTS FOR 2020-2021 |                       |                         |                                                    |  |
| QUARTER       | NEW CLUB GOAL | NEW CLUBS   | DROPPED CLUBS | QUARTER MEMB          | ER GROWTH NET<br>GOAL | MEMBER GROWTH<br>ACTUAL | DROPPED<br>MEMBERS ACTUAL<br>(including transfers) |  |
| JULY/AUG/SEPT | 1             | 1           | 0             | JULY/AUG/SEPT         | 40                    | 22                      | 23                                                 |  |
| OCT/NOV/DEC   | 1             | 0           | 0             | OCT/NOV/DEC           | 35                    | 11                      | 30                                                 |  |
| JAN/FEB/MAR   | 0             | 0           | 3             | JAN/FEB/MAR           | 17                    | 18                      | 49                                                 |  |
| APR/MAY/JUNE  | 1             | 0           | 0             | APR/MAY/JUNE          | 18                    | 6                       | 9                                                  |  |